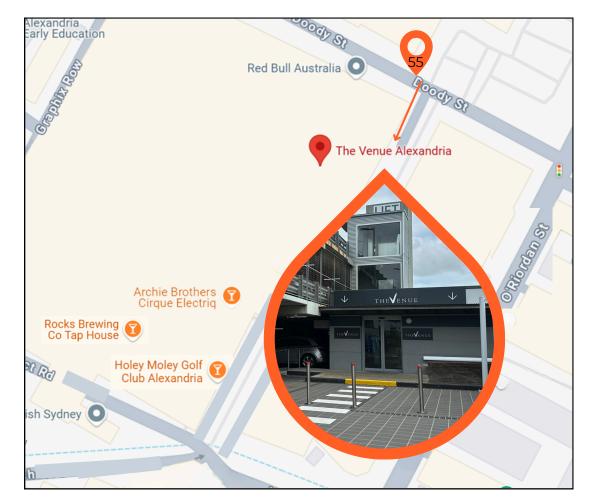

## **55 DOODY STREET ENTRANCE**

Enter via 55 Doody Street and proceed up the ramp and through the boom gates.