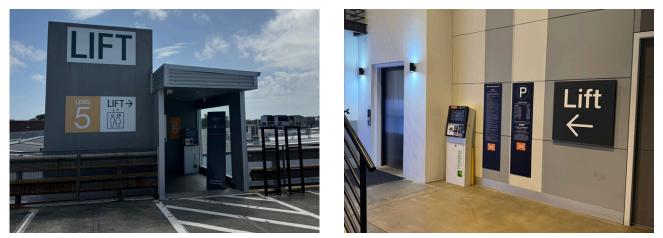

## **CAR PARKING**

Drive up the ramp and enter car park to rooftop parking.

Take the lift to the ground floor to directly access The Venue.

After your first 3 hours the following parking rates will apply.