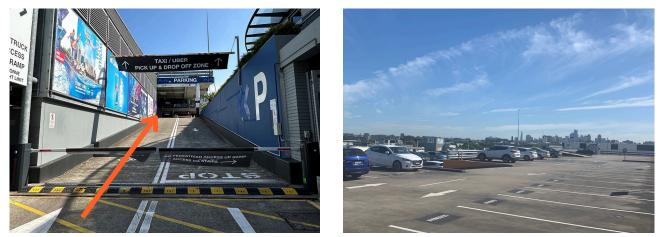

## **CAR PARKING**

Drive up the ramp and enter car park to rooftop parking.

Take the lift to the ground floor to directly access The Venue.

After your first 3 hours the following parking rates will apply.