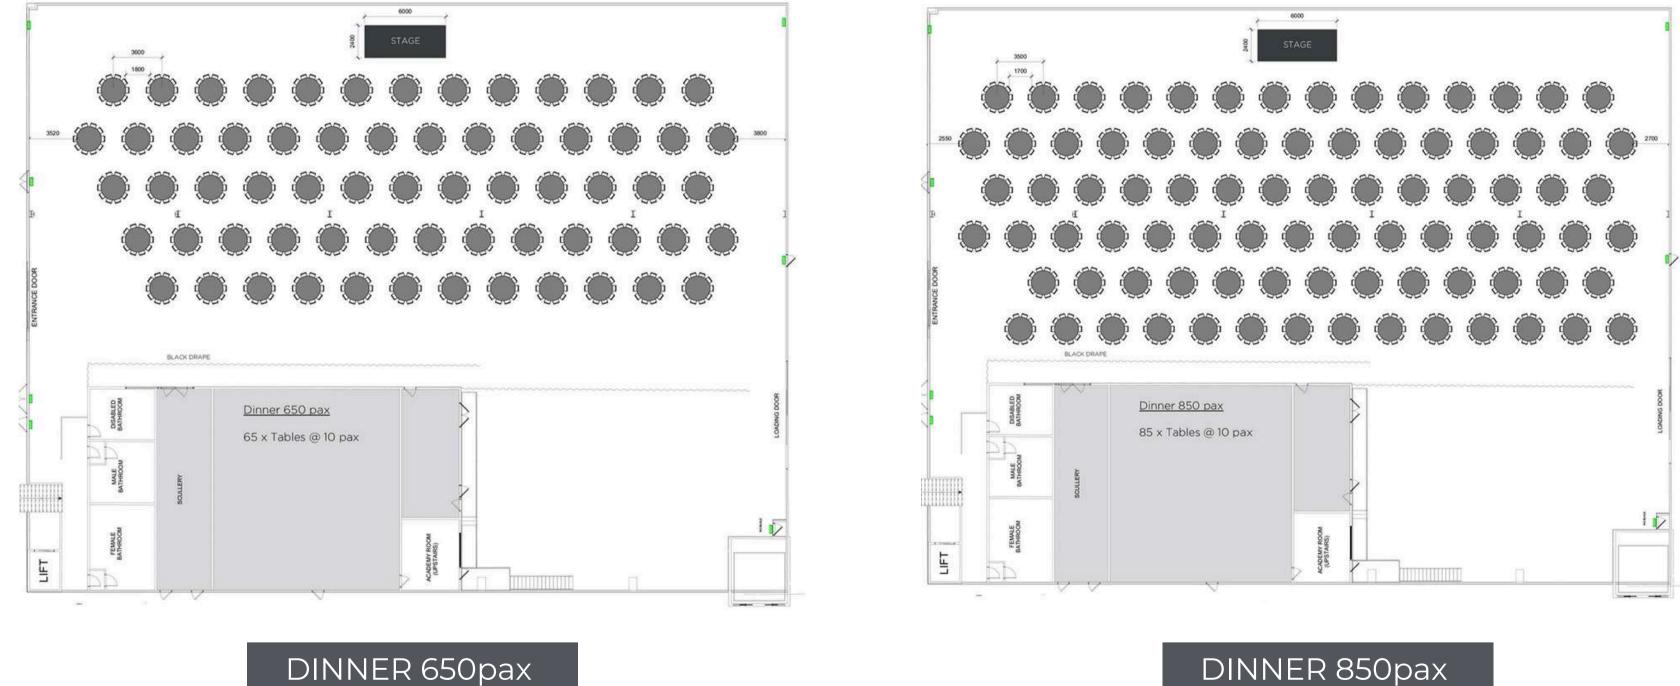

#### FLOORPLAN

With the flexibility to scale the space to suit your guest numbers, you can feel confident accommodating up to 1,200 guests for a seated dinner

#### DINNER 850pax