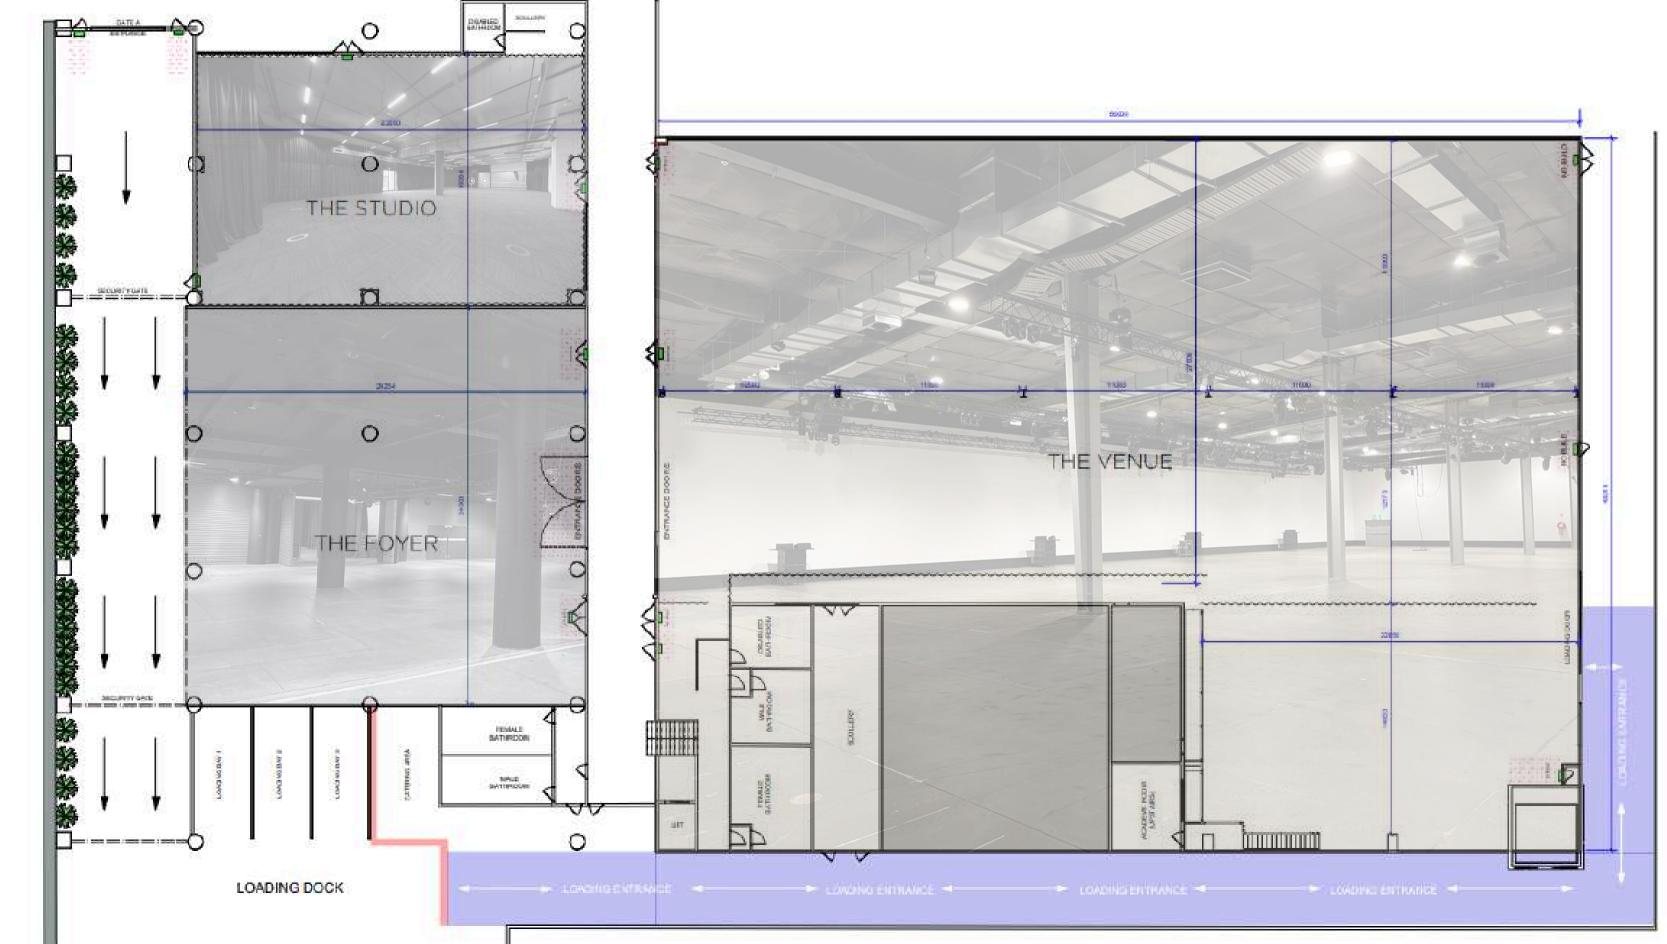

## FLOORPLAN

#### <u>Floorplans</u>

#### FLOORPLAN

With the flexibility to scale the space to suit your guest numbers, you can feel confident accommodating up to 1,200 guests for a seated dinner