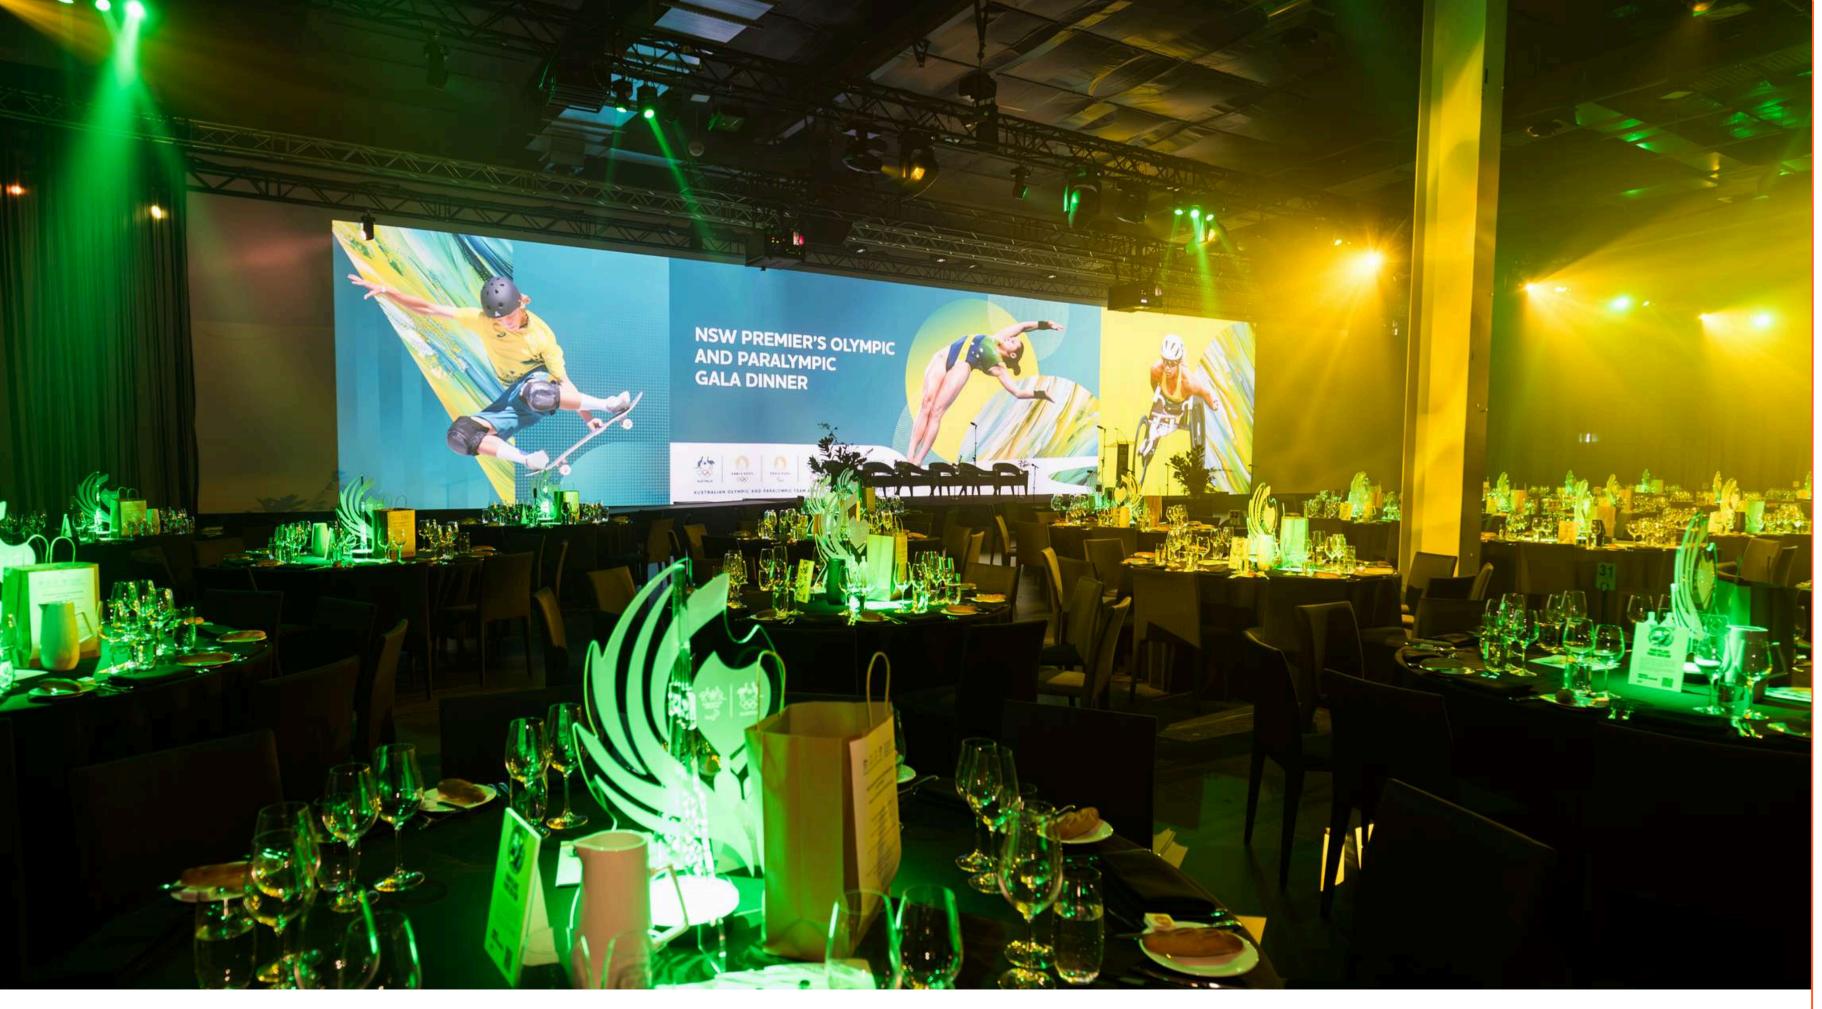

#### FLOORPLAN

With the flexibility to scale the space to suit your guest numbers, you can feel confident accommodating up to 1,200 guests for a seated dinner

#### DINNER 850pax