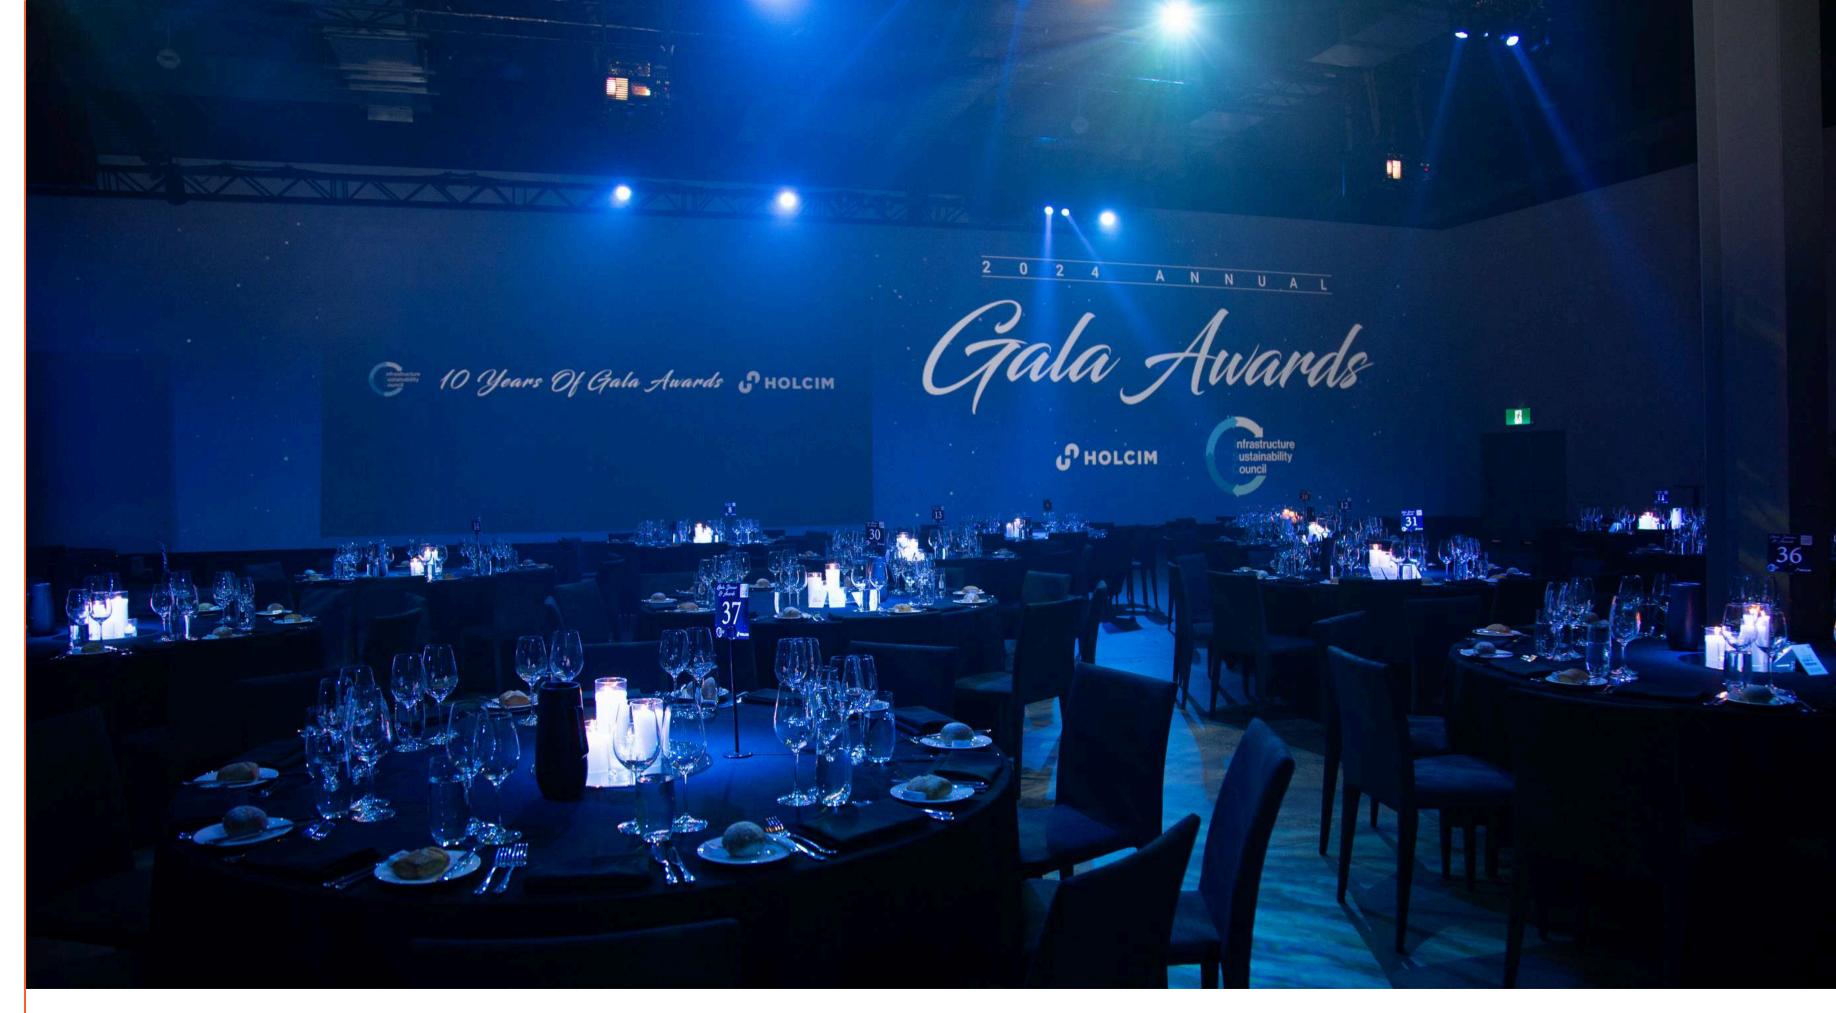

#### FLOORPLAN

With the flexibility to scale the space to suit your guest numbers, you can feel confident accommodating up to 1,200 guests for a seated dinner

#### Space: The Venue | Dinner 1000pax