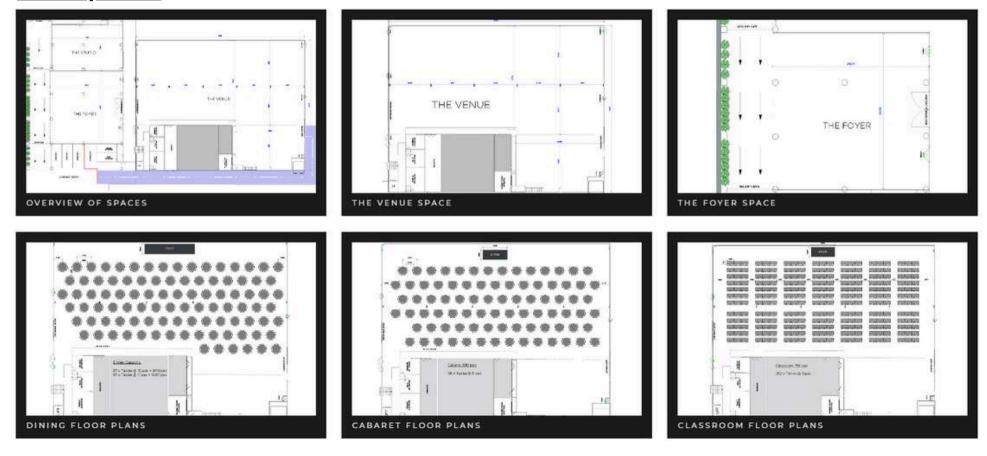

# THEVENUE

### EVENT BRIEF

Date/s Times Room Set Up Pax

**Event Type** 



# A SPACE AS UNIQUE AS YOUR EVENT



## FLOORPLAN





#### RESOURCES

#### Virtual tour







#### <u>Floorplans</u>



#### **CHOOSE YOUR SPACE**

We offer tailored event solutions, guiding you every step of the way to bring your vision to life and deliver an experience your guests will never forget!

#### FLOORPLAN



With the flexibility to scale the space to suit your guest numbers, you can feel confident accommodating up to 1,200 guests for a seated dinner

#### DINNER 850pax



#### Space: The Venue | Dinner 1000pax



#### Space: The Venue | Dinner 350pax



#### Space: The Venue | Dinner 460pax



#### Space: The Foyer





#### Space: The Foyer