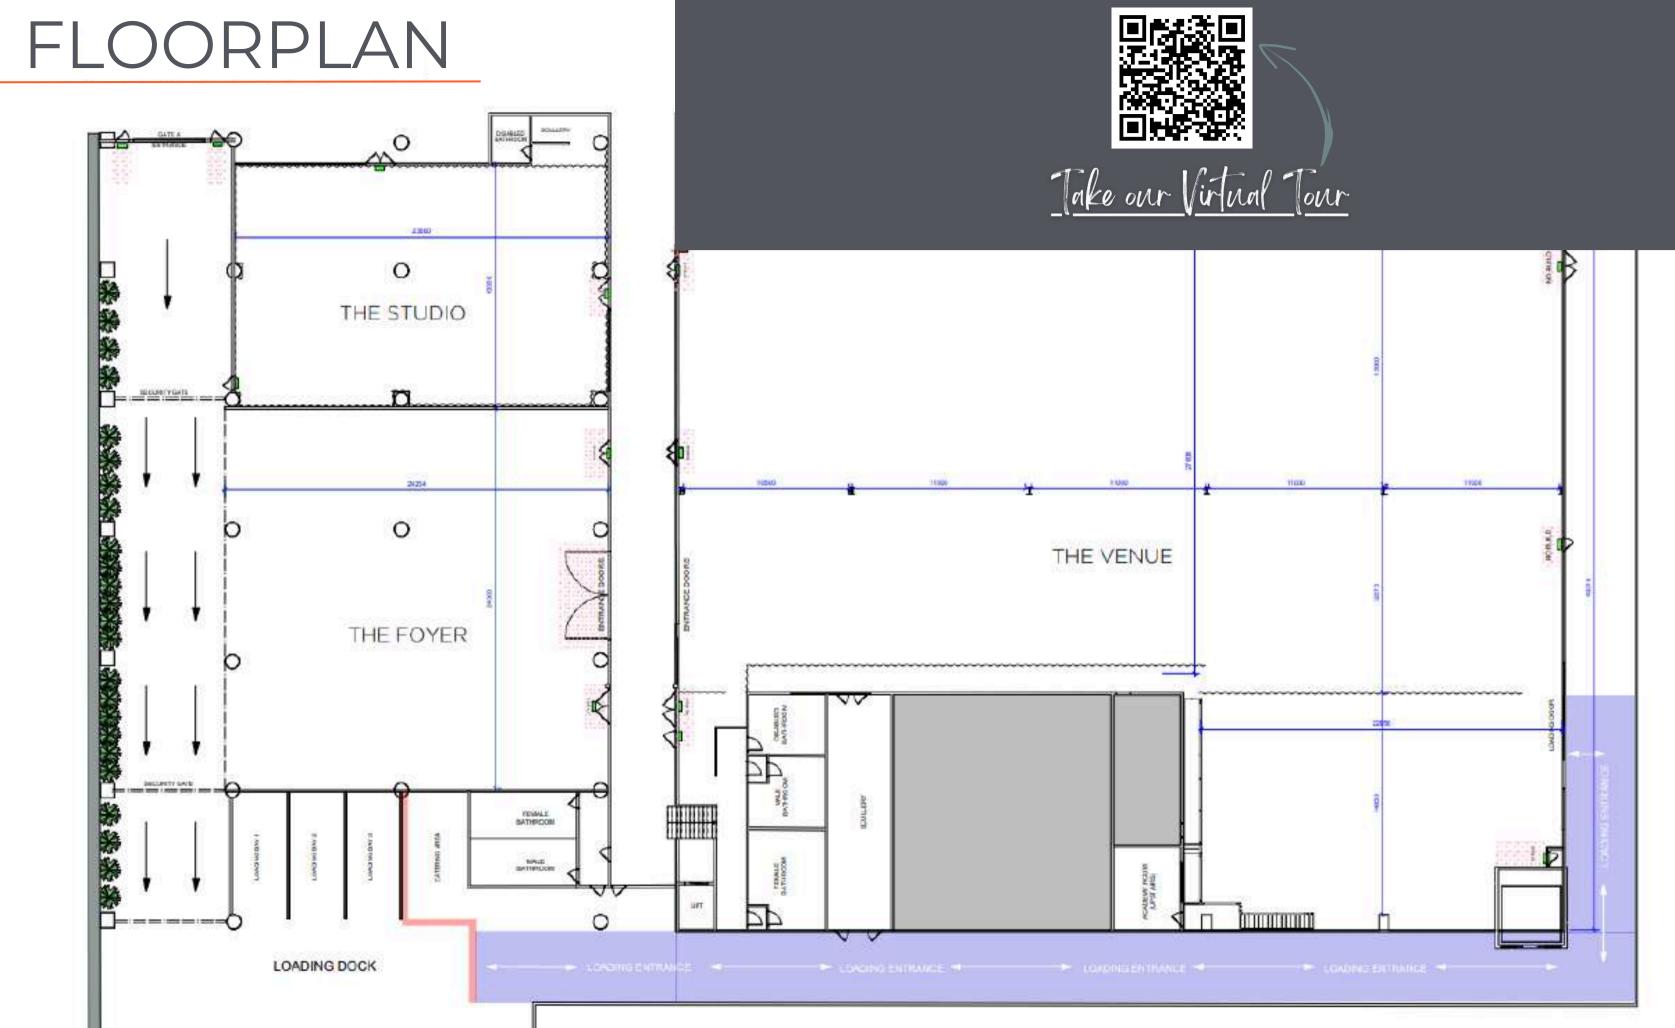

| - | THE VENUE                                                                                                       | Capacity: 1400 | Total Area (approx) 1,900m²<br>Main Area (approx) 56m x 27m<br>Side Area (approx) 22m x 16m                    |
|---|-----------------------------------------------------------------------------------------------------------------|----------------|----------------------------------------------------------------------------------------------------------------|
|   | THE FOYER                                                                                                       |                | Total Area (approx) 775m <sup>2</sup><br>Main Area (approx) 24.5m x 24.5m<br>Driveway Area (approx) 24.5m x 7m |
|   | THE STUDIO                                                                                                      | Capacity: 200  | Total Area (approx) 360m <sup>2</sup><br>Main Area (approx) 23.5m x 15.5m                                      |
|   | and sets the set of the |                |                                                                                                                |