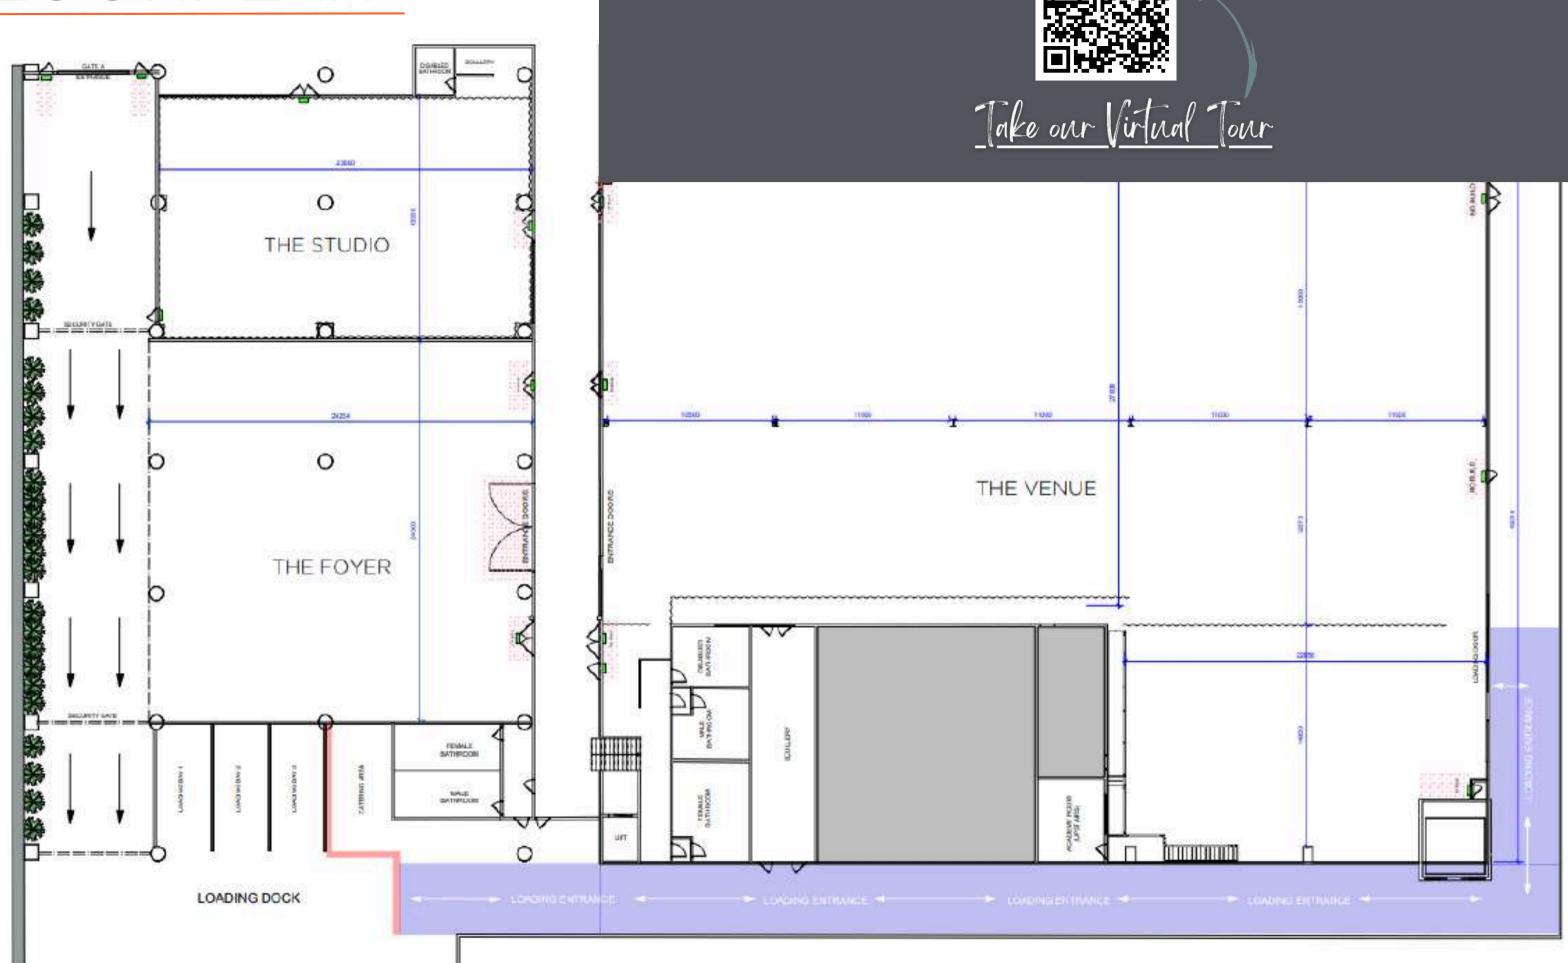

## FLOORPLAN

THE VENUE

Capacity: 1400

Total Area (approx) 1,900m<sup>2</sup>
Main Area (approx) 56m x 27m
Side Area (approx) 22m x 16m

Reverse cycle air conditioning and heating
7.6m high ceilings and 56m projection walls
Dedicated green room inside space
Full bathroom facilities

THE FOYER

Total Area (approx) 775m<sup>2</sup>

Main Area (approx) 24.5m x 24.5m

Driveway Area (approx) 24.5m x 7m

Under cover with natural ventilation

Designed for coach access with VIP arrival experience

Flexible space suitable for pre or post event

Bathroom facilities available

THE STUDIO

Capacity: 200

Total Area (approx) 360m<sup>2</sup>
Main Area (approx) 23.5m x 15.5m

Reverse cycle air conditioning and heating

Superior acoustic carpet

Dual glass double door entrances