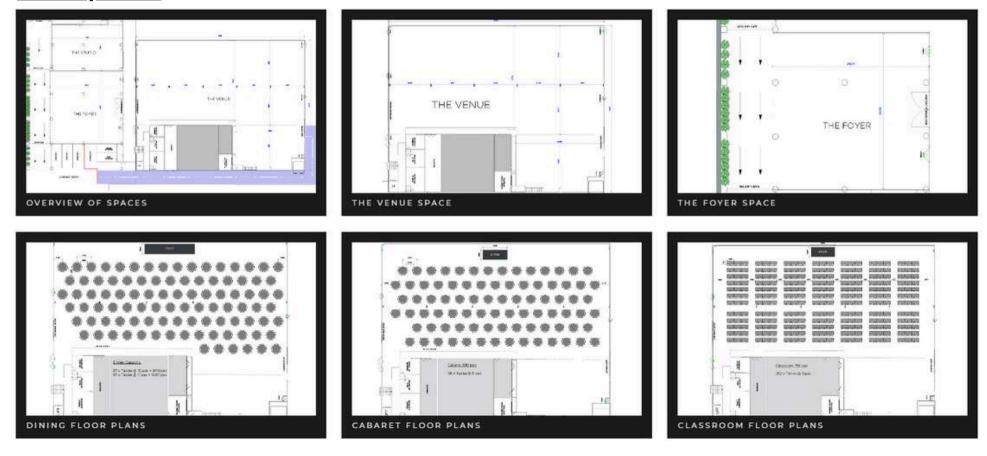

# THEVENUE

# EVENT BRIEF

Date/s Times Room Set Up Pax Event Type



# A SPACE AS UNIQUE AS YOUR EVENT

# FLOORPLAN





## RESOURCES

### Virtual tour







## <u>Floorplans</u>



## **CHOOSE YOUR SPACE**

We offer tailored event solutions, guiding you every step of the way to bring your vision to life and deliver an experience your guests will never forget!

## FLOORPLAN



A flexible and distinctive space, perfect for product launches and brand activations, designed to leave a lasting impression



## Space: The Foyer | Product Launch - Dinner





## Т Ш < П Ζ С Ш $\triangleright$ Ш × $\triangleright$ Ζ J

## Space: The Foyer | Product Launch



Space: The Foyer | Product Launch - Lunch





## Space: The Foyer | Product Launch - Dinner