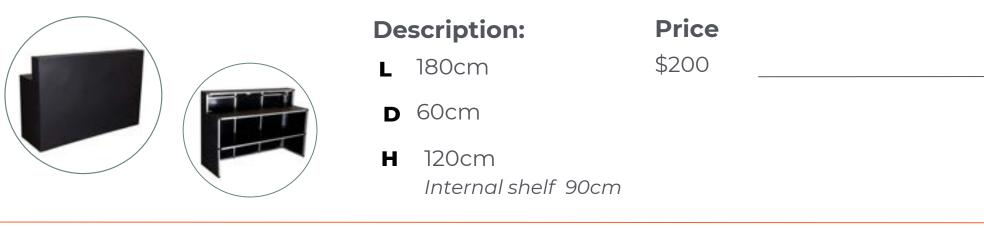

#### **DELUXE BAR**

#### **COUNTER BAR**

|  | Description:  | Price |
|--|---------------|-------|
|  | L 180cm       | \$200 |
|  | <b>D</b> 60cm |       |
|  | H 90cm        |       |
|  |               |       |

**CIRCULAR BAR** 