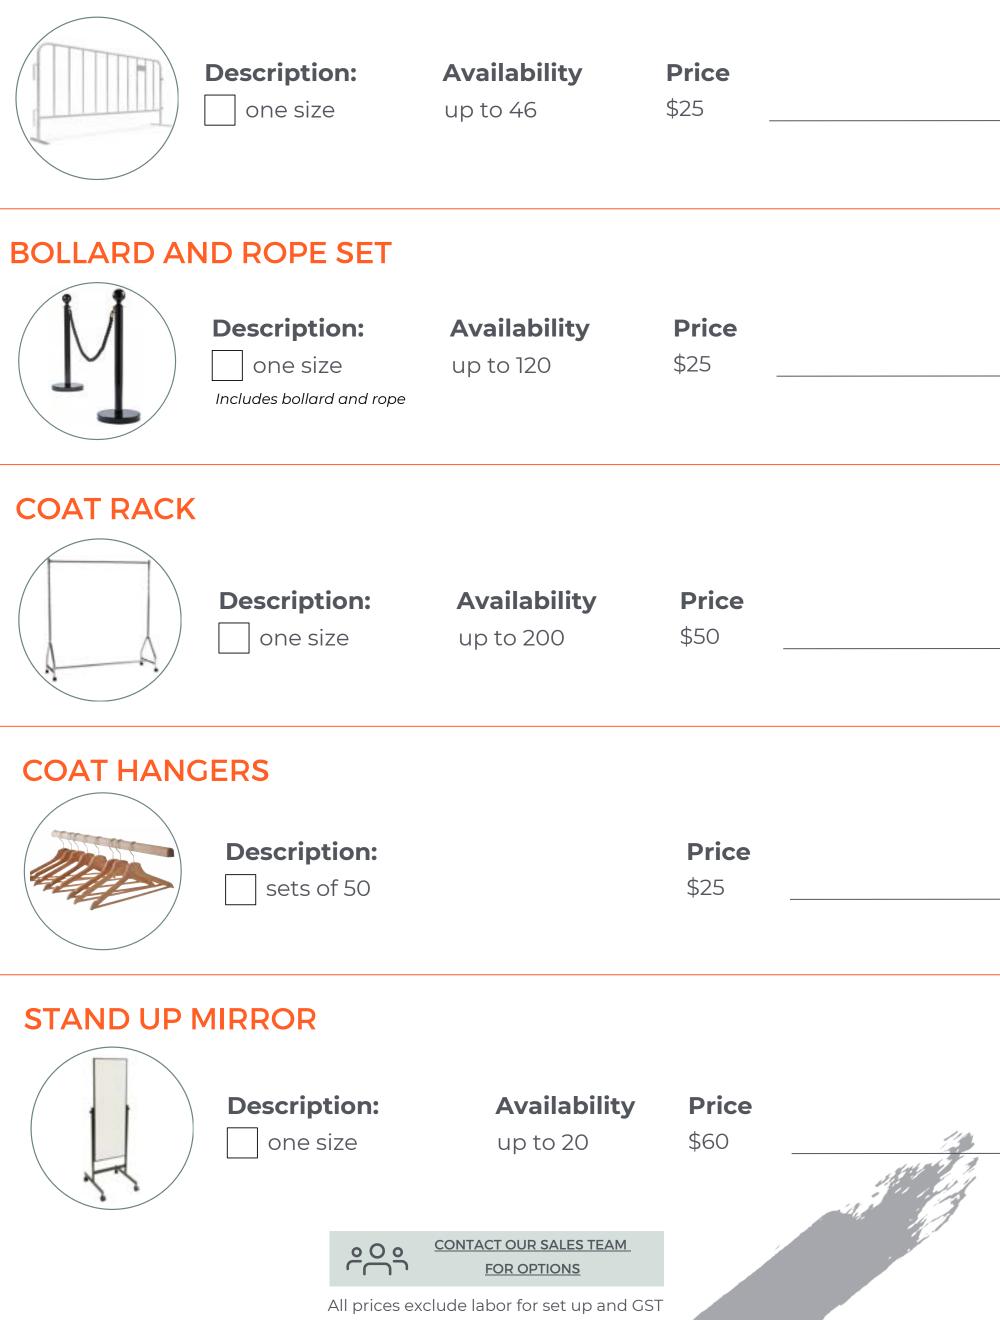

| <u>CONTACT OUR SALES TEAM</u><br><u>FOR OPTIONS</u> |                         |  |



#### **DELUXE BAR**



#### **STANDARD BAR**



#### **COUNTER BAR**

|  | Description:  | Price |
|--|---------------|-------|
|  | L 180cm       | \$200 |
|  | <b>D</b> 60cm |       |
|  | H 90cm        |       |
|  |               |       |

**CIRCULAR BAR** 



#### **Description:**

D 360cm Internal 240cm

**H** 112cm

**Price** Half circle POA

Full circle POA



CONTACT OUR SALES TEAM FOR OPTIONS

# LINEN

#### **ROUND TABLECLOTH**



#### **RECTANGLE TABLECLOTH**



#### NAPKIN

| Description: | Colour | Price |  |
|--------------|--------|-------|--|
| 50cm x 50cm  | Black  | \$3   |  |
|              | White  |       |  |





# ACCESSORIES

#### **BARRIER FENCING**



# MEDIA WALL & CARPET

#### CARPET



#### **MEDIA WALL**



| ە <u></u> 00 | CONTACT OUR SALES TEAM<br>FOR OPTIONS |
|--------------|---------------------------------------|
|              |                                       |

#### **Price** POA

# LED DISPLAY SCREENS



Description:

Four-wheeled LED screens

Enables multiple

screens to connect

for synchronized or

individual playback

Availability up to 12 **Price** POA







# PACKAGES

#### DINNER FURNITURE STYLE PACKAGE



#### Pricing based on a minimum of 300 guests

#### Includes:

- 1.8m round table
- Dining chair (10 guests per table)
- Tablecloth
- Napkin
- Labor for set up

#### CONFERENCE THEATRE STYLE PACKAGE



Pricing based on a minimum of 300 guests

#### Includes:

- Conference chair
- Labor for set up

#### CO