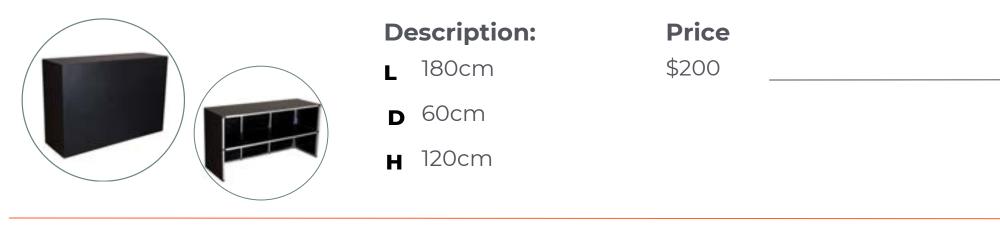

#### **STANDARD BAR**

#### **COUNTER BAR**

|  | Description:  | Price |
|--|---------------|-------|
|  | L 180cm       | \$200 |
|  | <b>D</b> 60cm |       |
|  | H 90cm        |       |
|  |               |       |

**CIRCULAR BAR** 