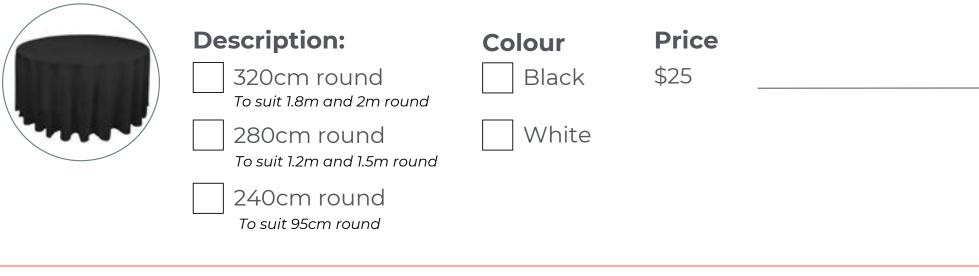

#### **ROUND TABLECLOTH**

#### **ROUND TABLE**

|      | <b>Description:</b><br>Standard sizing: | Availability | Price  |  |
|------|-----------------------------------------|--------------|--------|--|
|      | 180cm round                             | up to 140    | \$25 _ |  |
| FAPA | Additional sizing:                      | up to 6      | \$50 _ |  |
|      | 150cm round                             | up to 30     | \$25   |  |
|      | 120cm round                             | up to 20     | \$25 _ |  |
|      | 95cm round                              | up to 60     | \$20   |  |
|      | Table elethe additional                 |              |        |  |

Table cloths additional