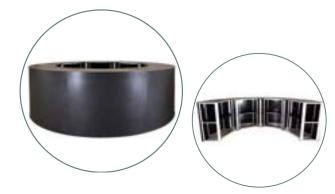

#### **Description:**

D 360cm Internal 240cm

**H** 112cm

**Price** Half circle POA

Full circle POA

CONTACT OUR SALES TEAM FOR OPTIONS