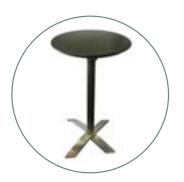

#### **BAR TABLE**

| Description: | Availability | Price |
|--------------|--------------|-------|
| 60cm round   | up to 80     | \$40  |

Table cloths additional