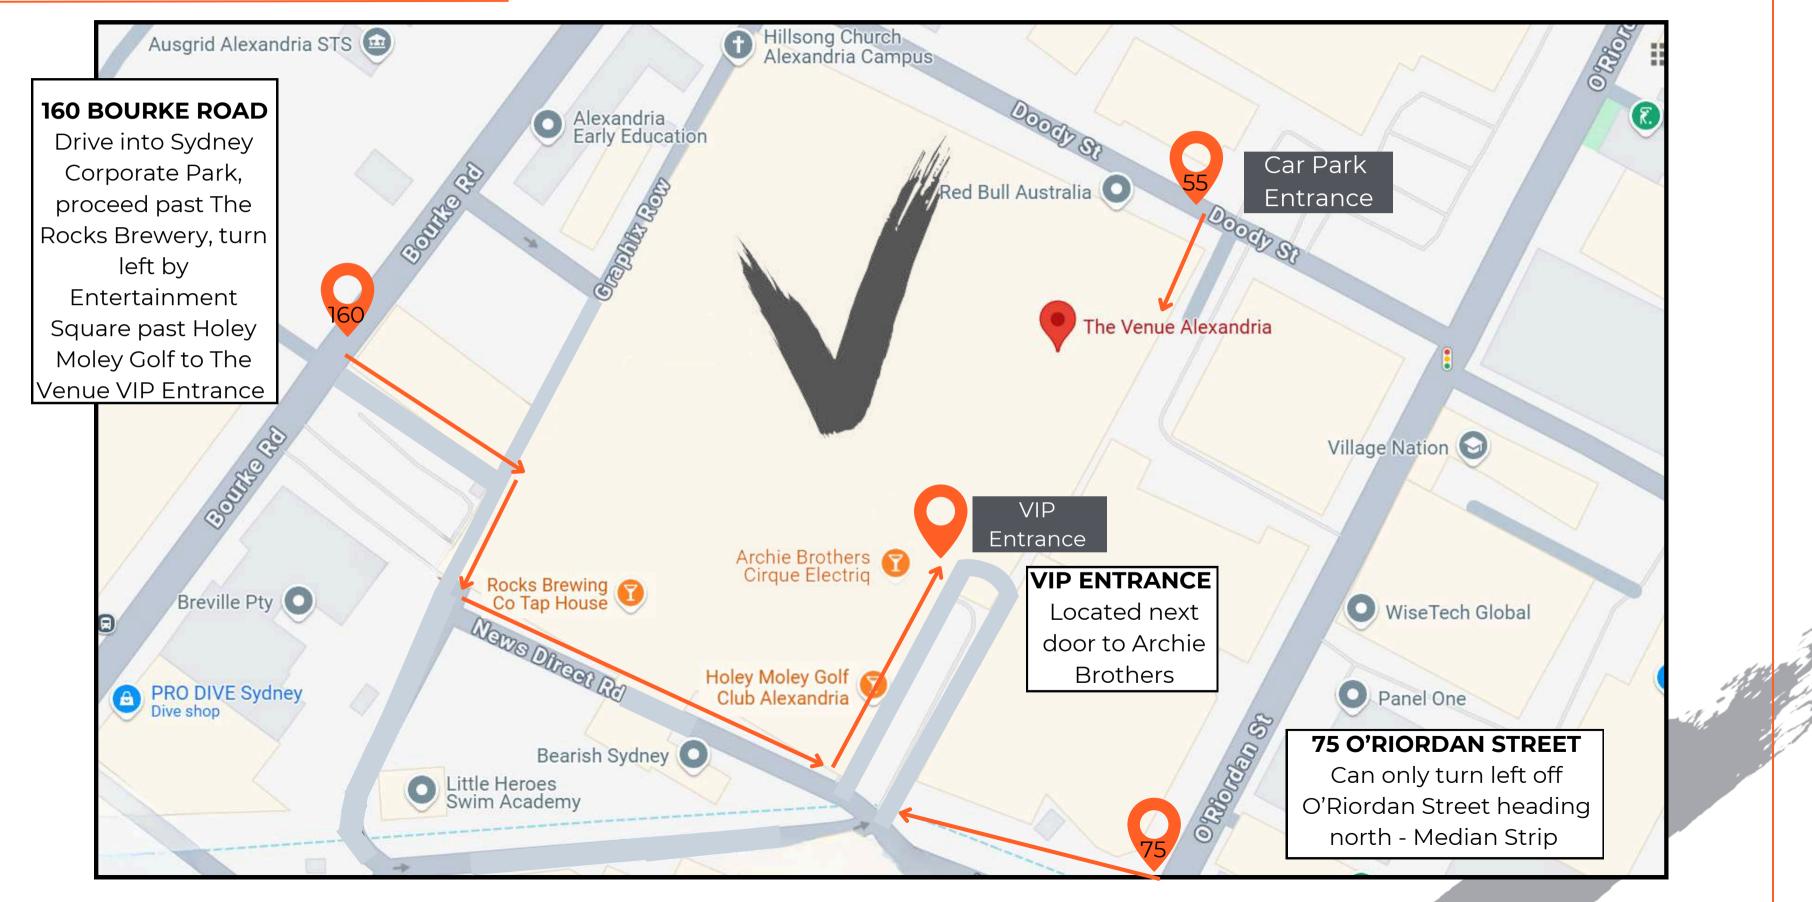

## **GETTING HERE**

The Venue is located between the Sydney CBD and the airport in the inner-city suburb of Alexandria.

Just 4km's from the CBD it is a short drive from the centre of the city with on site parking available.

The Venue has the unique ability to facilitate VIP guest arrivals through the main VIP Entrance (next door to Archie Brothers) and through The Foyer.

Our convenient drive-through caters to luxury coaches and limousines allowing guests to arrive directly into The Foyer for a truly personalised and seamless experience.

The entrance for VIP arrivals is via News Direct Road inside Entertainment Square.