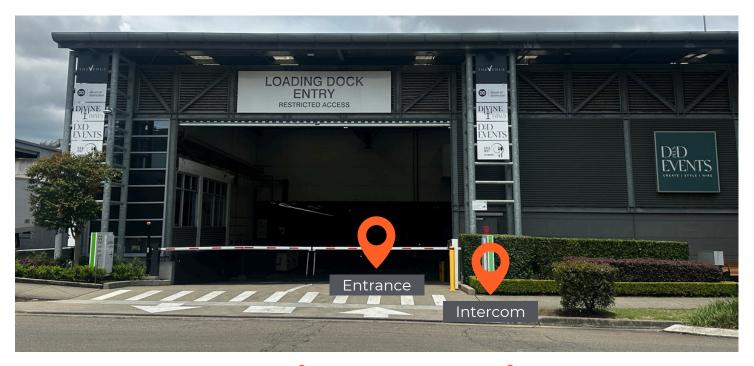

#### **VEHICLE CONTRACTOR ACCESS**

**Enter loading dock via 55 Doody Street** 

### **VEHICLE CONTRACTOR ACCESS**

Enter loading dock via 55 Doody Street

LORUGGOOK INTERNAL TO THE PARTY OF THE PARTY

Drive into the loading dock via 55 Doody Street

Intercom is on the right hand side

Press "The Venue Loading Dock" button for access Call 02 9870 4010 if there is no answer