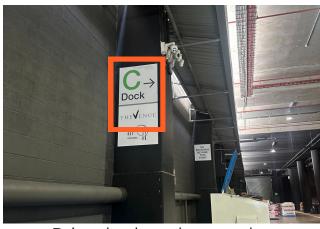

m high

Entry permitted during normal business hours or during the specific event in accordance with the approved production schedule



# Maximum 30 minute loading/unloading

Once deliveries are unloaded, the vehicle must leave the loading dock



#### Maximum 10km/h speed limit

Adhere to the speed limit for the safety of pedestrians



#### Intercom access

Loading dock access is via The Venue intercom



## Semi-trailer up to 19m length

Large space to allow for the ease of all logistics



### **VEHICLE CONTRACTOR ACCESS**

Enter loading dock via 55 Doody Street

LORUGGOOK INTERNAL TO THE PARTY OF THE PARTY

Drive into the loading dock via 55 Doody Street



Intercom is on the right hand side



Press "The Venue Loading Dock" button for access Call 02 9870 4010 if there is no answer



Drive slowly and proceed to **LOADING DOCK C** 



Parking bays in loading dock