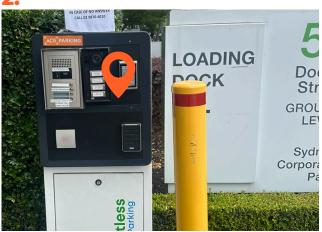

#### Intercom access

Loading dock access is via The Venue intercom

### **VEHICLE CONTRACTOR ACCESS**

Enter loading dock via 55 Doody Street

LORUGGOOK INTERNAL TO THE PARTY OF THE PARTY

Drive into the loading dock via 55 Doody Street

Intercom is on the right hand side

Press "The Venue Loading Dock" button for access Call 02 9870 4010 if there is no answer