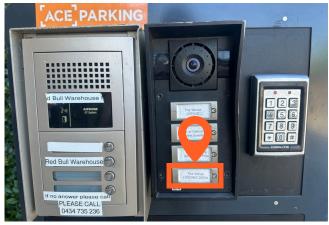

#### Intercom access

Loading dock access is via The Venue intercom

### **VEHICLE CONTRACTOR ACCESS**

Enter loading dock via 55 Doody Street

LORUGGOOK INTERNAL TO THE PARTY OF THE PARTY

Drive into the loading dock via 55 Doody Street

Intercom is on the right hand side

Press "The Venue Loading Dock" button for access Call 02 9870 4010 if there is no answer