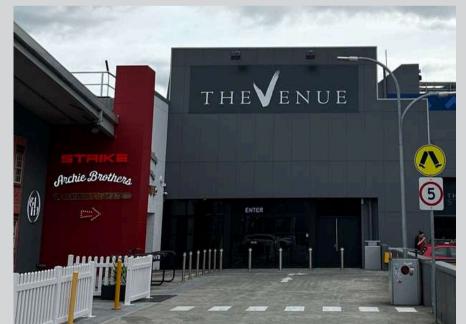

Full colour single sided on Gloss SAV mounted to 3mm Forex board
- Trimmed to finished size 485 x 1885mm

#### Sliding Door Sign (Set of 4)

- Full colour single sided on Gloss SAV mounted to 3mm Forex board
- Trimmed to finished size 485 x 1885mm

### LED DISPLAY SCREENS

640mm







#### **LED Display Screens**

Elevate your event with our LED screens—whether you choose one or all six, they will transform your gathering into a standout experience, serving as a main feature or enhancing the overall atmosphere.

Display monitors also available.



### ENTERTAINMENT SQUARE ENTRANCE SIGNAGE



#### Window Sign 1

- Full colour single sided on Gloss SAV
- Trimmed to finished size 745 x 880mm

#### Window Sign 2

- Full colour single sided on Gloss SAV
- Trimmed to finished size 745 x 760mm







#### ALL ARTWORK MUST BE PROVIDED TO TVA IN A PRINT READY PDF OR EPS FILE (TO SIZE) 2 WEEKS PRIOR TO THE EVENT DATE

### PROMENADE SIGNAGE



#### A3 Frames down the promenade

- Utilise a maximum of 6 A3 Frames available for you to brand
- Print your own signage to be displayed down our promenade





### ADDITIONAL PROMENADE SIGNAGE









### ADDITIONAL SIGNAGE





Ground Level, 55 Doody Street, Alexandria, 2015

02 8324 6200

0





#### www.thevenuealexandria.com.au