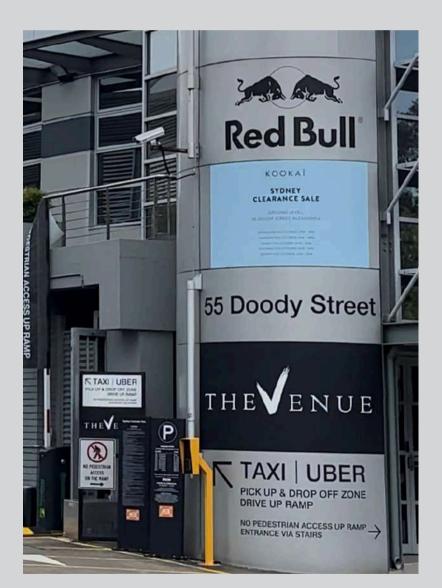

### STREET SIGNAGE

Boost the visibility of your pop-up sale on Doody Street with our striking onsite signage and dynamic street branding.

Grab the attention of potential guests, ensuring your event is impossible to miss. Our expertly designed signage not only attracts potential customers but also provides a seamless guide straight to your venue.

As visitors approach, bold and prominent signs will direct them to your entrance with ease.

In the parking lot, clear well-placed directional signs ensure your guests can easily locate the right level for your sale.

Make your pop-up sale truly stand out and drive foot traffic with our impactful branding solutions.

#### Street Sign 1 pc

#### Street Sign 2 pcs

- Full colour single sided on Gloss SAV
- Trimmed to finished size 1000 x

2000mm

- Full colour single sided on Gloss SAV
- Trimmed to finished size 1000 x
  2000mm