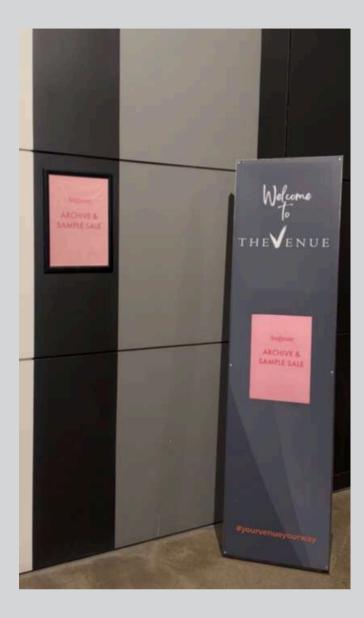

### STAND SIGNAGE

#### Standing Signage (Set of 2)

- Full colour single sided on Gloss SAV mounted to 3mm Forex board
- Trimmed to finished size 485 x 1885mm

#### A3 Frames down the promenade

- Utilise a maximum of 6 A3 Frames available for you to brand
- Print your own signage to be displayed down our promenade