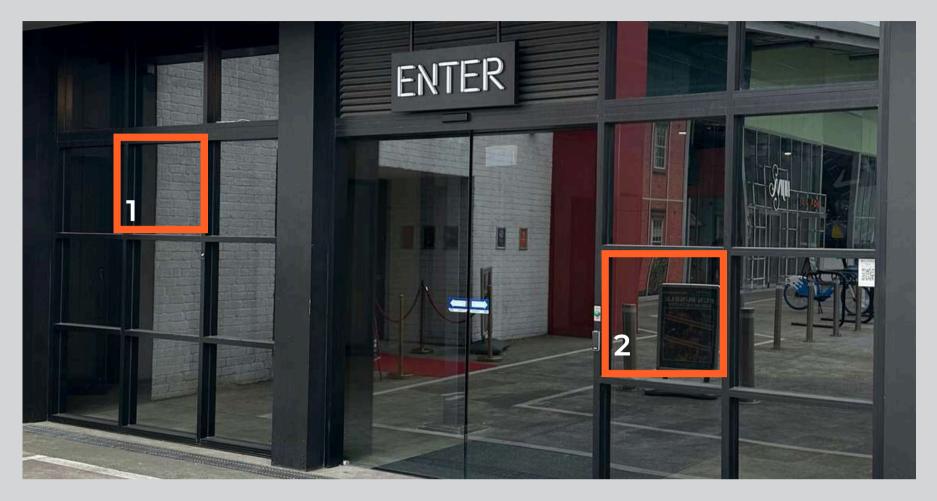

### ENTERTAINMENT SQUARE ENTRANCE SIGNAGE

#### Window Sign 1

- Full colour single sided on Gloss SAV
- Trimmed to finished size 745 x 880mm

#### Window Sign 2

- Full colour single sided on Gloss SAV
- Trimmed to finished size 745 x 760mm