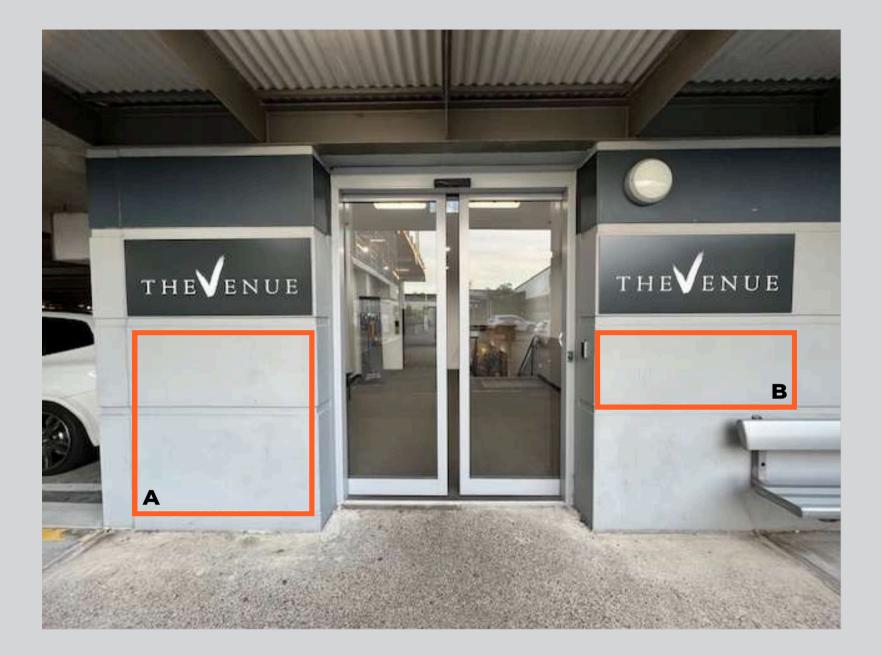

#### **Sliding Doors Sign A**

- Full colour single sided on Gloss SAV
- Trimmed to finished size 1200mm x 1200mm

#### **Sliding Doors Sign B**

- Full colour single sided on Gloss SAV
- Trimmed to finished size 500mm x 1200mm