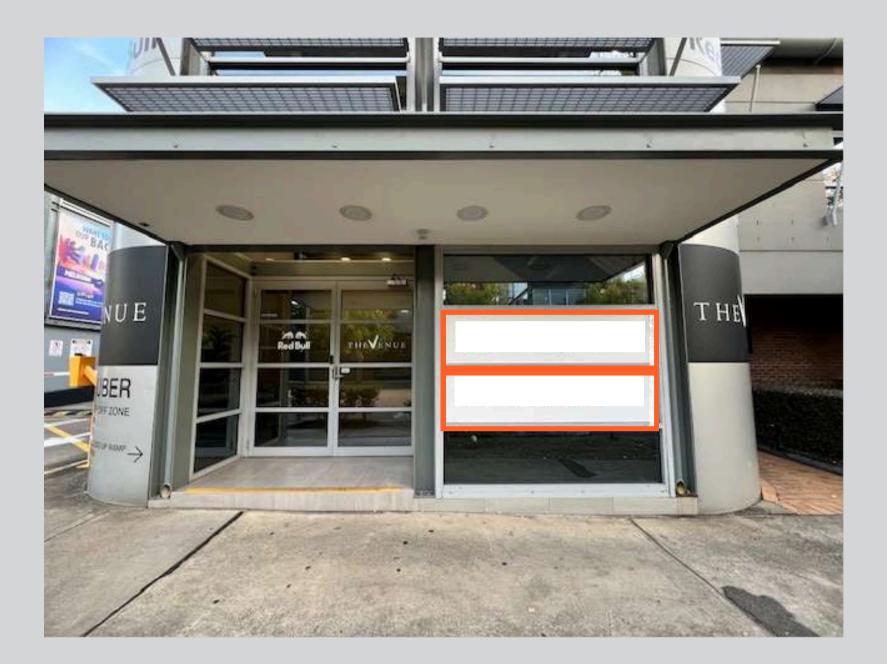

#### Street Door Sign 1 pc

- Full colour single sided on Gloss SAV mounted to 3mm Forex board
- Trimmed to finished size 485 x 1885mm

#### **Street Door Sign 2 pcs**

- Full colour single sided on Gloss SAV mounted to 3mm Forex board
- Trimmed to finished size 485 x 1885mm