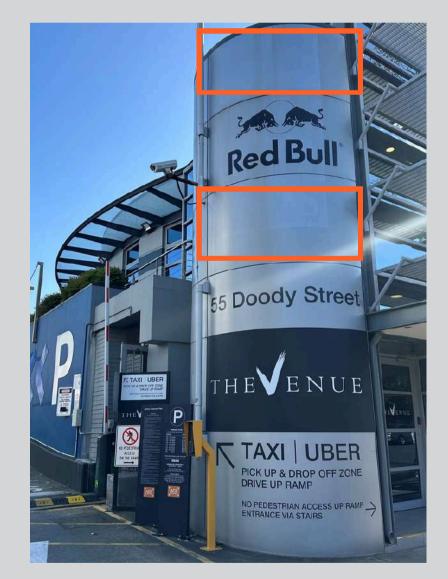

#### Street Sign 1 pc

#### Street Sign 2 pcs

- Full colour single sided on Gloss SAV
- Trimmed to finished size 1000 x

2000mm

- Full colour single sided on Gloss SAV
- Trimmed to finished size 1000 x
  2000mm