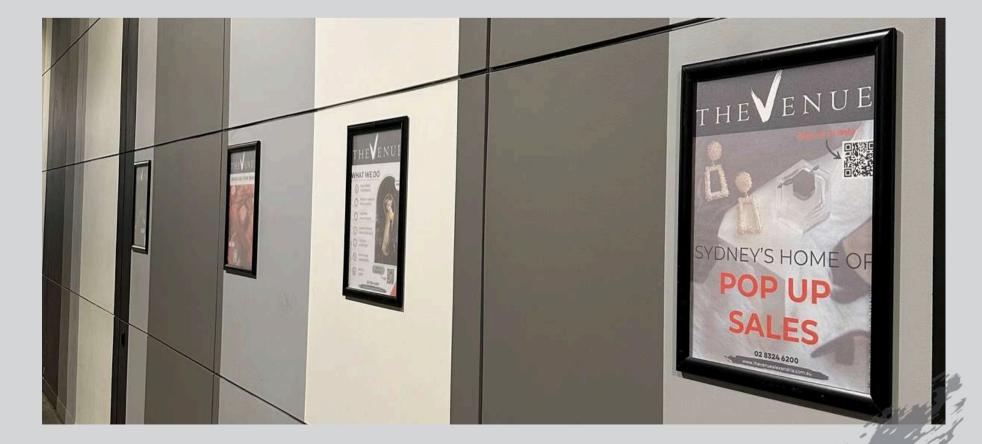

### PROMENADE SIGNAGE

#### A3 Frames down the promenade

- Utilise a maximum of 6 A3 Frames available for you to brand
- Print your own signage to be displayed down our promenade

### ADDITIONAL PROMENADE SIGNAGE