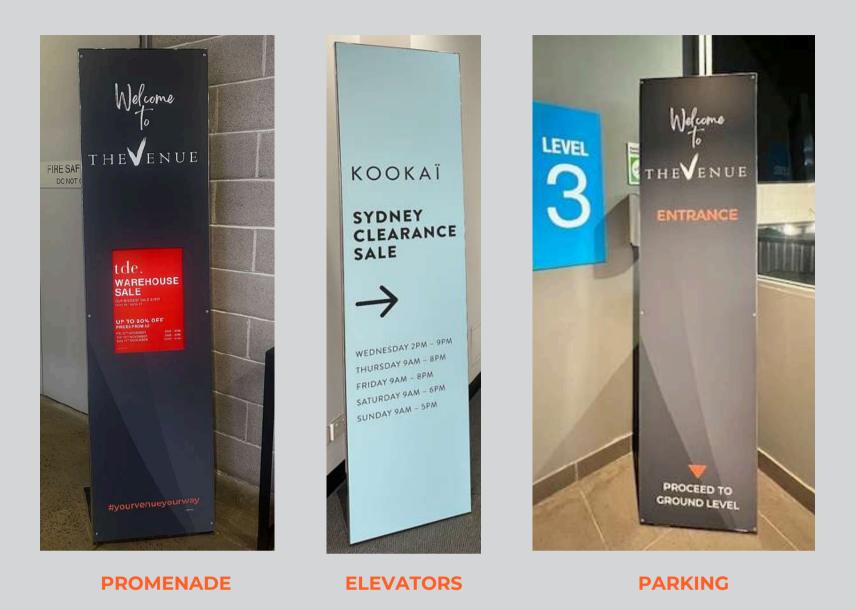

As visitors approach, bold and prominent signs will direct them to your entrance with ease.

In the parking lot, clear well-placed directional signs ensure your guests can easily locate the right level for your sale.

Make your pop-up sale truly stand out and drive foot traffic with our impactful branding solutions.

### LED DISPLAY SCREENS

640mm

#### **LED Display Screens**

Elevate your event with our LED screens—whether you choose one or all six, they will transform your gathering into a standout experience, serving as a main feature or enhancing the overall atmosphere.