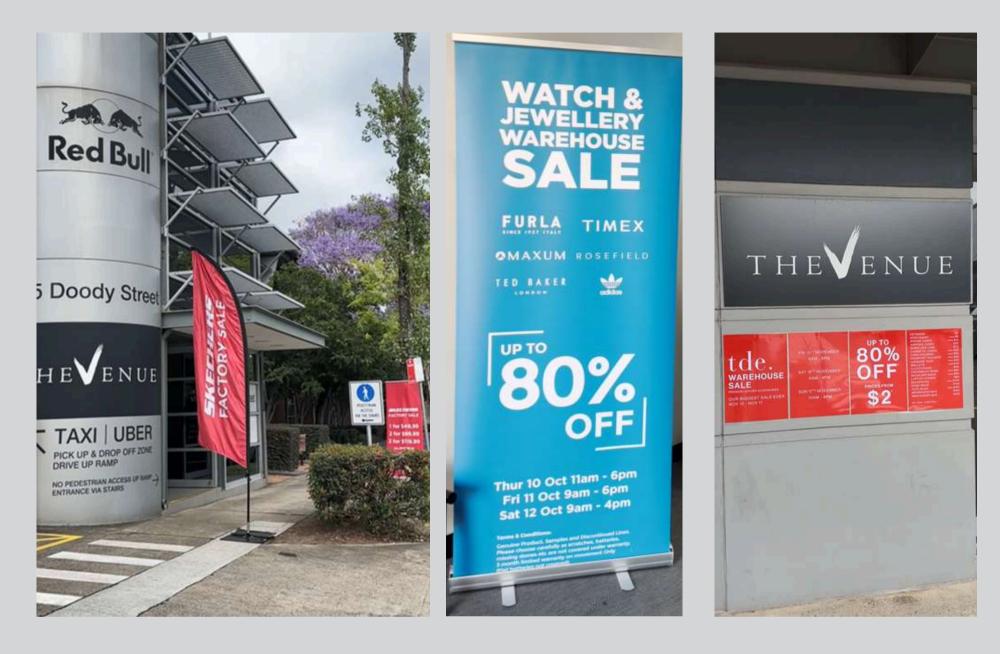

### STREET SIGNAGE

Boost the visibility of your pop-up sale on Doody Street with our striking onsite signage and dynamic street branding.

Grab the attention of potential guests, ensuring your event is impossible to miss. Our expertly designed signage not only attracts potential customers but also provides a seamless guide straight to your venue.

As visitors approach, bold and prominent signs will direct them to your entrance with ease.

In the parking lot, clear well-placed directional signs ensure your guests can easily locate the right level for your sale.

Make your pop-up sale truly stand out and drive foot traffic with our impactful branding solutions.

#### Street Sign 1 pc

#### Street Sign 2 pcs

- Full colour single sided on Gloss SAV
- Trimmed to finished size 1000 x

2000mm

- Full colour single sided on Gloss SAV
- Trimmed to finished size 1000 x
  2000mm