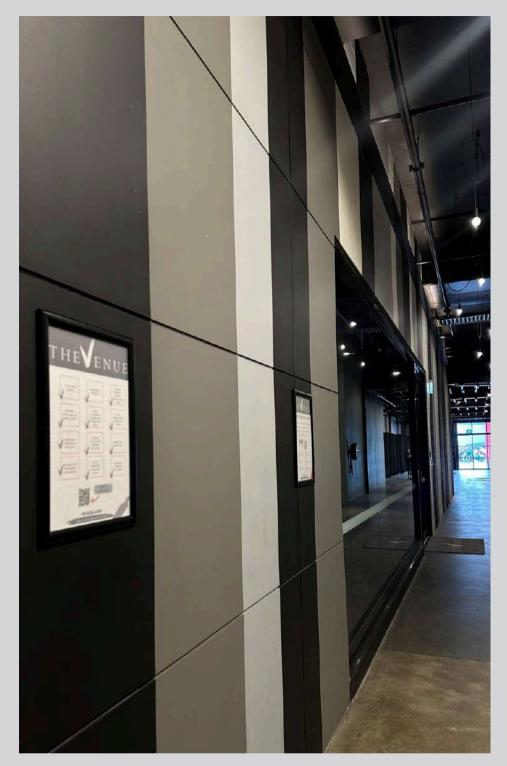

### PROMENADE SIGNAGE

#### A3 Frames down the promenade

- Utilise a maximum of 6 A3 Frames available for you to brand
- Print your own signage to be displayed down our promenade