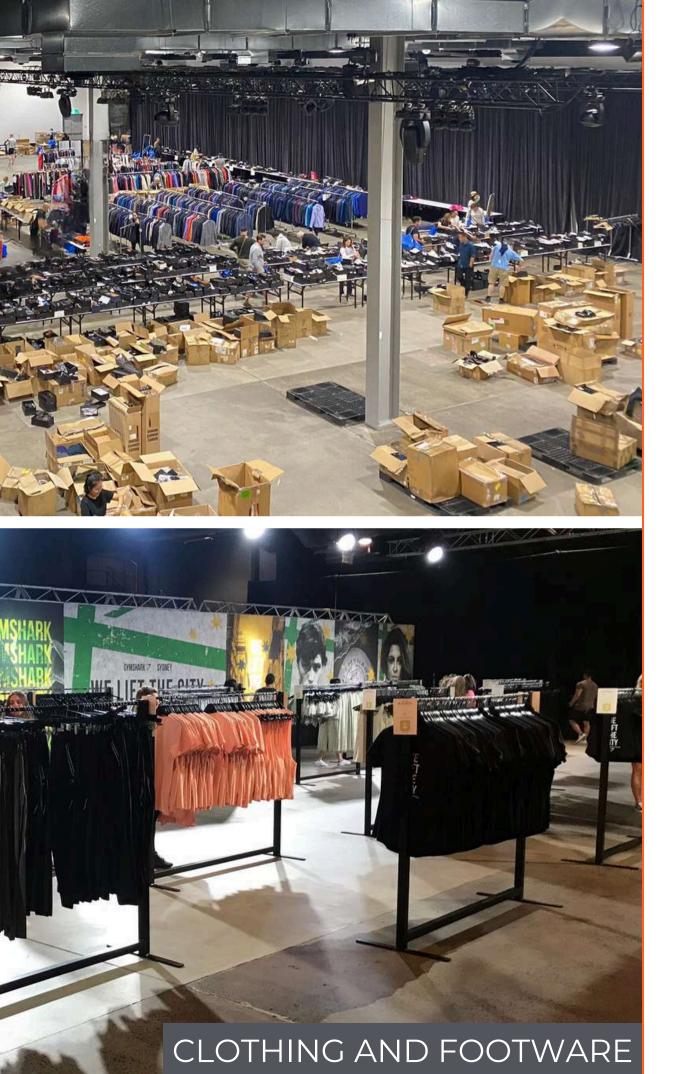

### YOUR POP UP YOUR WAY

Elevate your unique brand in a fresh and dynamic way at The Venue Alexandria where we continually host numerous successful pop-ups across a variety of categories including clothing, shoes, furniture, jewellery, homewares and accessories.