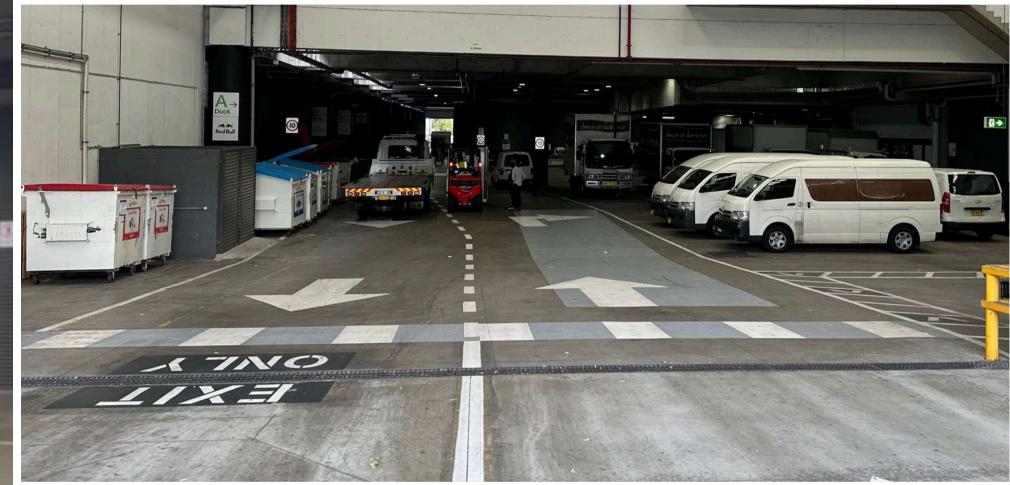

|                                                                                 |  |

Publicise your brands pop-up with personalised signage. To assist we offer various on-site branding options to enhance your brands visibility guiding your guests to your pop-up location.

°0°



### BRANDING

<u>FOR OPTIONS</u>





Our expansive loading dock allows access for large trucks for the easy movement of stock making for a streamlined logistical process. We provide waste management services to ensure safe and sustainable disposal of your items.





### LOGISTICS

## FRANKIE4

"We have hosted a number of pop-up events at The Venue, welcoming thousands of visitors and customers, and it was a huge success every time. The bump-in and bump-out were exceptionally well-coordinated, making what could have been a hectic process incredibly smooth. The staff were outstanding - nothing was too much of a hassle, and they went above and beyond to accommodate our needs at every stage. The venue itself was accessible, welcoming, and provided the perfect location for our event. We couldn't have asked for a better experience and would highly recommend for a space to host an event in Sydney."

> Hilary McMillan CEO, Frankie4

Glue. Coco & T KOOKAÏ Auguste ΝΛΤΙΟΝ

STYLERUNNER

### THE COSMETICS COMPANY STORE BEC & BRIDGE

### CLIENTS

THE HOME OF PO