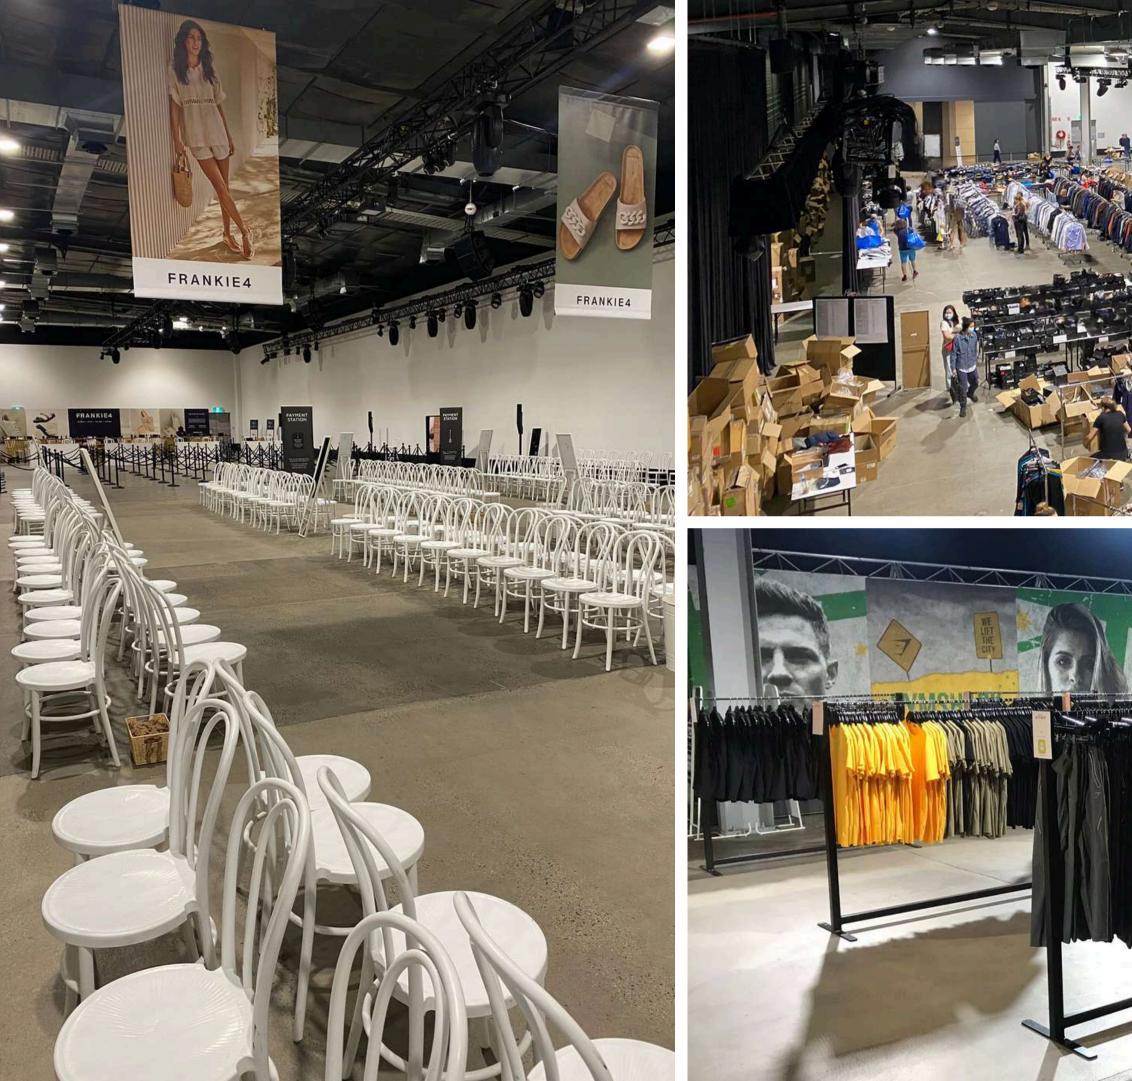

### YOUR POP UP YOUR WAY

Elevate your unique brand in a fresh and dynamic way at The Venue Alexandria where we continually host numerous successful pop-ups across a variety of categories including clothing, shoes, furniture, jewellery, homewares and accessories.