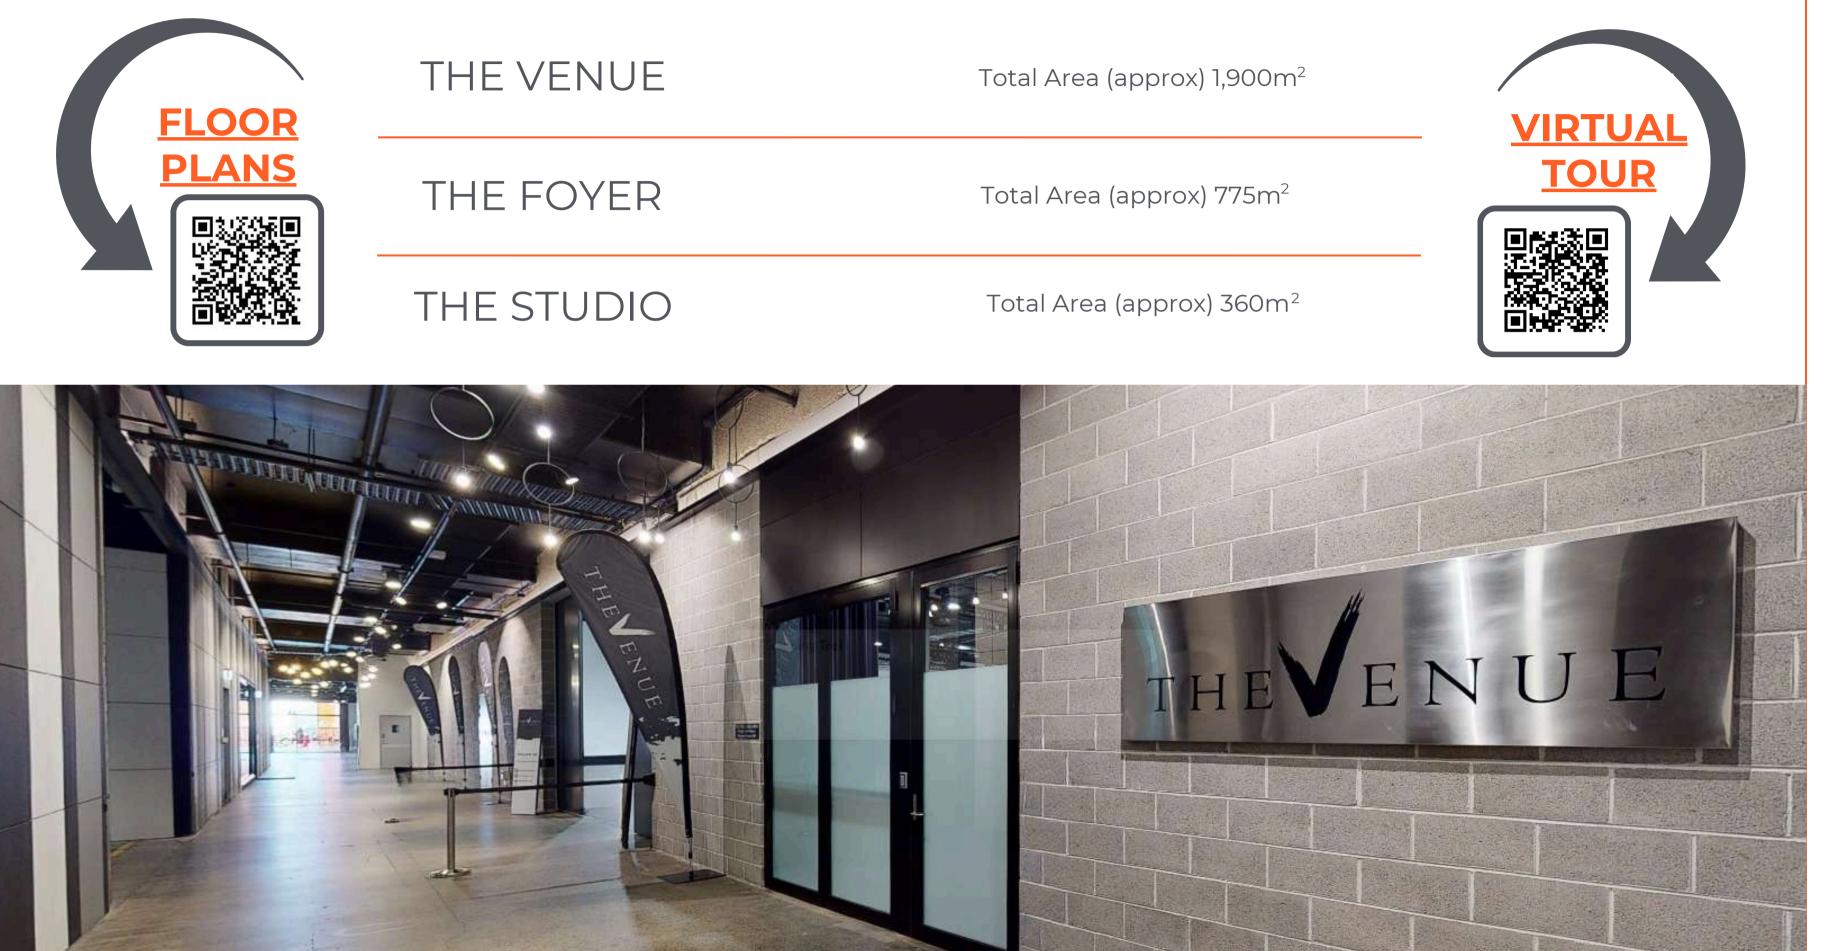

# THEVENUE

### YOUR POP UP YOUR WAY

Elevate your unique brand in a fresh and dynamic way at The Venue Alexandria where we continually host numerous successful pop-ups across a variety of categories including clothing, shoes, furniture, jewellery, homewares and accessories.

We provide the perfect setting for your brand pop-up where guests are ensured the best possible experience complimented with weatherproof entrances and onsite parking.