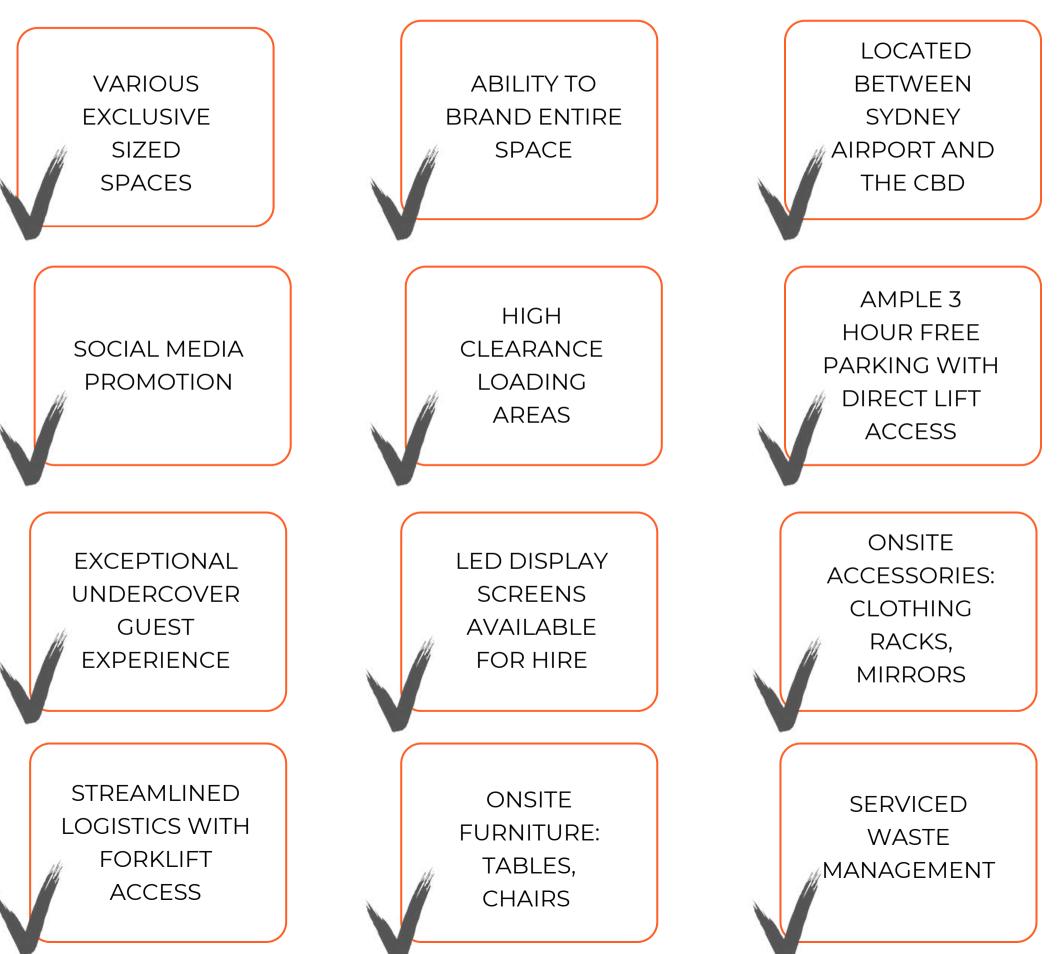

## THE HOME OF POP UPS

# THEVENUE





### YOUR POP UP YOUR WAY

Elevate your unique brand in a fresh and dynamic way at The Venue Alexandria where we continually host numerous successful pop-ups across a variety of categories including clothing, shoes, furniture, jewellery, homewares and accessories.

We provide the perfect setting for your brand pop-up where guests are ensured the best possible experience complimented with weatherproof entrances and onsite parking.





### FEATURES



### FURNITURE AND ACCESSORIES

We know how stressful it is for your team to organise an event.

Simplify your logistical process by taking advantage of our onsite furniture and accessory items for hire.





### SYDNEY CLEARANCE SALE

MOUNT LEVEL

### 55 Doody Street

THEVENUE

XI | UBER

### TAXI UBER PICK UP & DROP OFF ZONE DRIVE UP RAMP

NO PEDESTRIAN ACCESS UP RAMP

|